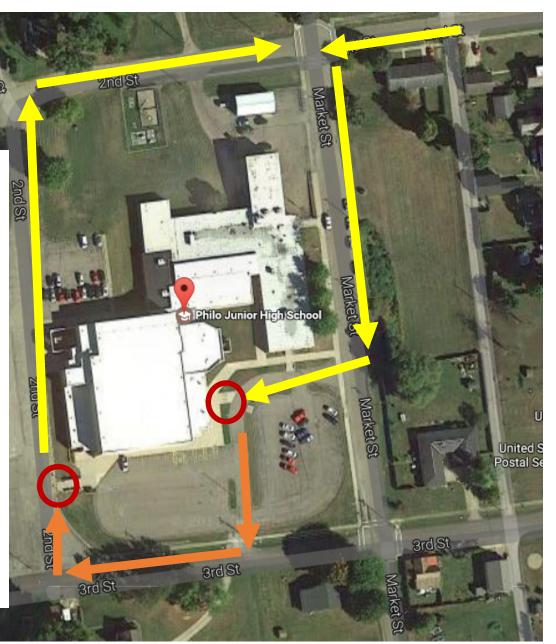

## PROMENADE ROUTE

- Vehicles will be valeted in a line behind the gym
- 5. Students will exit through the back of the gym & retrieve their vehicles.

## **PROCEDURE**

- Students will travel down 2<sup>nd</sup> Street before turning onto Market Street in front of the Junior High.
- 2. Students will pull their vehicles into the loop in front of the entrance to the gym & exit their vehicles.
- 3. Students will be announced inside as they walk across the gym.