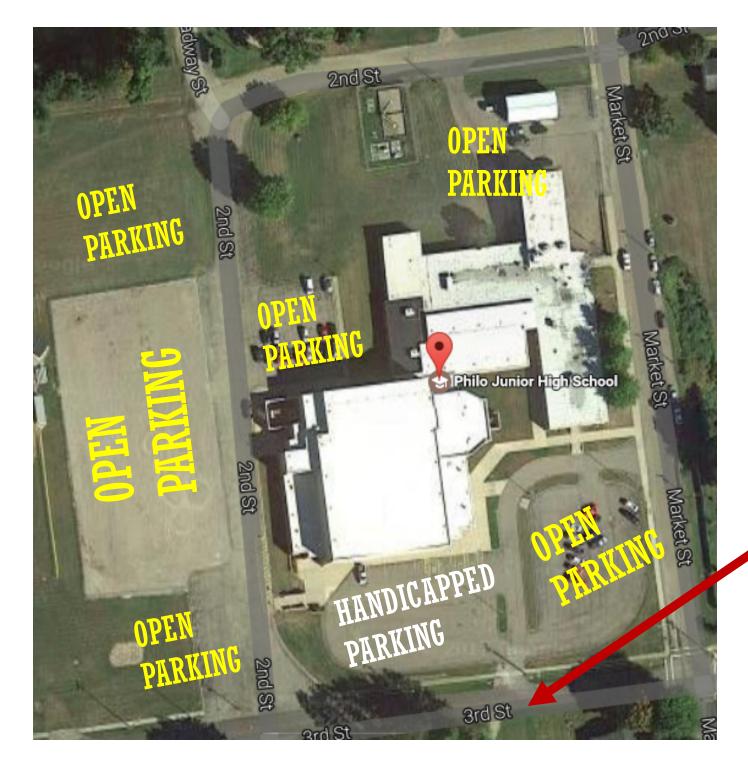

## PARKING

- All gravel lots will be open for parking as well as parking around the building.
- The side parking lot will be reserved for handicapped & elderly parking only.
  - SPECTATORS SHOULD ENTER PARKING AREAS FROM 3<sup>RD</sup> STREET TO AVOID PROMENADE ROUTE